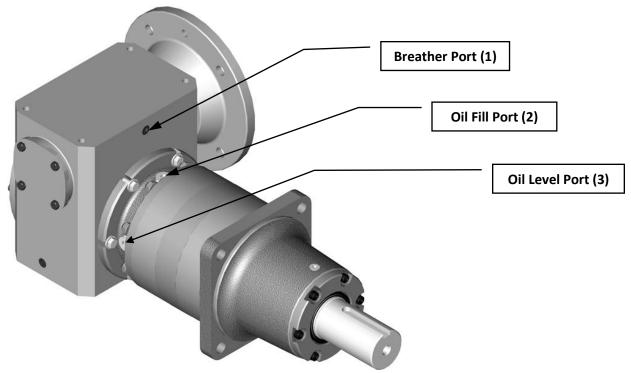

## **Electric Drive Lubrication Guide**

Note: Gearbox should always be oriented with worm gear in the highest horizontal position (as shown)

## How to Fill

1. Place gearbox on a level surface and remove plug from Breather Port (1) and Oil Fill Port (2)

- 2. Fill unit with 80 ounces of Mobil SHC 634 oil (or equal) via Oil Fill Port (2)
- 3. Replace plug in Breather Port (1) and Oil Fill Port (2)